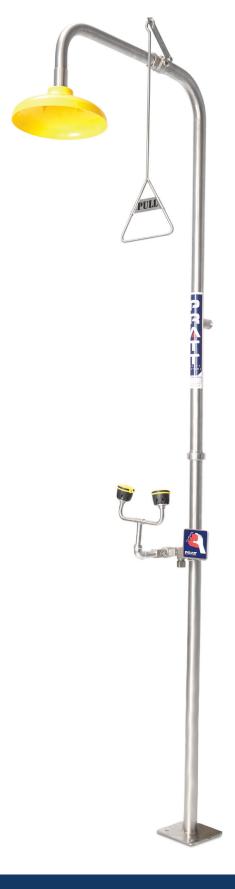

### **FEATURES**

- Shower stanchion and fittings are 304SS
- ABS Chemical/Impact Resistant Shower Head
- No Bowl
- Hand Operated via Push Handle and Pull Rod
- Stainless-Steel Eyewash Assembly with Rubber Cups