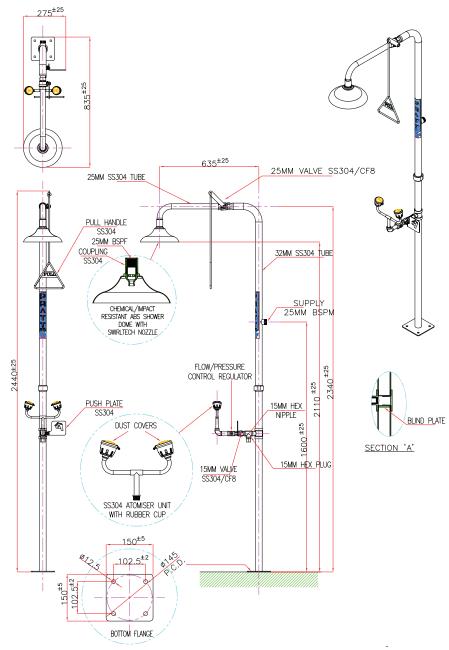

# PRATT COMBINATION SHOWER WITH EYE WASH NO BOWL NO FOOT TREADLE

| TECHNICAL INFORMATION                        |                                                                       |
|----------------------------------------------|-----------------------------------------------------------------------|
| INLET CONNECTION                             | 25mm BSPM                                                             |
| WATER SUPPLY-LINE SIZE                       | 25mm *Must be hydraulically sized to meet requirements.               |
| MINIMUM PERFORMANCE REQUIREMENTS             | 210kPa / 30PSI *Caution should be taken when pressure exceeds 550 kPa |
| FLOW OUTPUT (AT MIN PERFORMANCE REQUIREMENT) | Shower 80 LPM Eye Wash 15 LPM Eye-Face Wash 30 LPM                    |
| WEIGHT(KG)                                   | 18                                                                    |
| DIMENSIONS(CM)                               | 122 X 19 X 37                                                         |