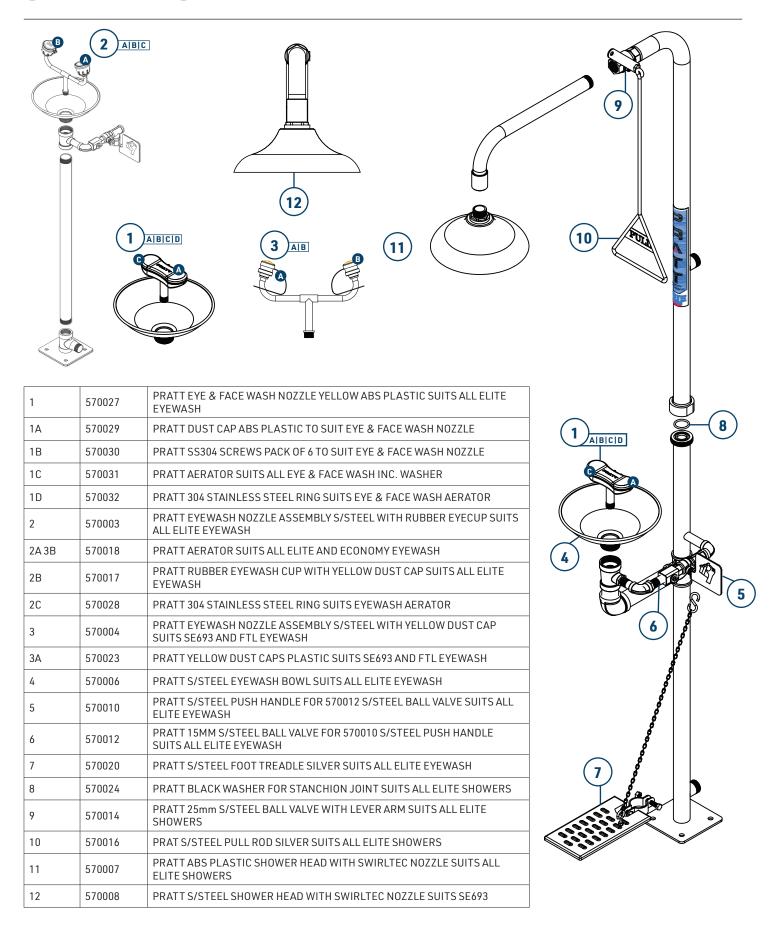

|
| MINIMUM PERFORMANCE REQUIREMENTS             | 210kPa / 30PSI *Caution should be taken when pressure exceeds 550 kPa |
| FLOW OUTPUT (AT MIN PERFORMANCE REQUIREMENT) | Shower 80 LPM Eye Wash 15 LPM Eye-Face Wash 30 LPM                    |
| WEIGHT(KG)                                   | 18                                                                    |
| DIMENSIONS(CM)                               | 122 X 19 X 37                                                         |

Installation of emergency showers, eye and eye/face wash equipment shall be in accordance with AS/NZS4775 or ANSI Standard Z358.1 - whichever is applicable to the installation. PRATT Safety advises due to ongoing research and development, specifications may change without notice.



## **SPARE PARTS**